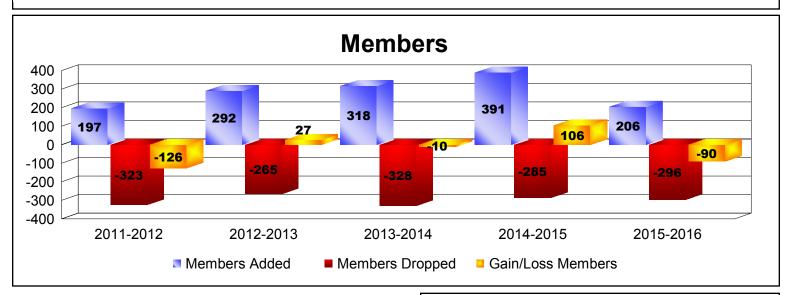

| Year                                                         | New<br>Clubs                            | Dropped<br>Clubs | Gain/<br>Loss<br>Clubs | New<br>Members | Charter<br>Members | Reinstate<br>Members | Transfer<br>Members | Total<br>Member<br>Added | Total<br>Members<br>Dropped | Gain/<br>Loss<br>Members |
|--------------------------------------------------------------|-----------------------------------------|------------------|------------------------|----------------|--------------------|----------------------|---------------------|--------------------------|-----------------------------|--------------------------|
| 2011-2012                                                    | 0                                       | -1               | -1                     | 150            | 21                 | 12                   | 14                  | 197                      | -323                        | -126                     |
| 2012-2013                                                    | 2                                       | -2               | 0                      | 194            | 72                 | 17                   | 9                   | 292                      | -265                        | 27                       |
| 2013-2014                                                    | 1                                       | -2               | -1                     | 174            | 124                | 17                   | 3                   | 318                      | -328                        | -10                      |
| 2014-2015                                                    | 5                                       | -2               | 3                      | 201            | 171                | 11                   | 8                   | 391                      | -285                        | 106                      |
| 2015-2016                                                    | 0                                       | -1               | -1                     | 185            | 7                  | 7                    | 7                   | 206                      | -296                        | -90                      |
| Average                                                      | 2                                       | -2               | 0                      | 181            | 79                 | 13                   | 8                   | 281                      | -299                        | -19                      |
| $\begin{array}{c} 5\\4\\3\\2\\1\\0\\-1\\-1\\-2\\\end{array}$ |                                         |                  |                        |                |                    |                      |                     |                          |                             |                          |
| -2                                                           | 2011-2012                               |                  | 2012-2013              |                | 2013-2014          |                      | 2014-2015           |                          | 2015-2016                   |                          |
|                                                              | New Clubs Dropped Clubs Gain/Loss Clubs |                  |                        |                |                    |                      |                     |                          |                             |                          |