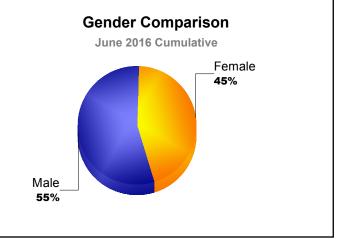

|                    |                      |                     |                          |                             |                          |
| -2                                                           | 2011-2012                               |                  | 2012-2013              |                | 2013-2014          |                      | 2014-2015           |                          | 2015-2016                   |                          |
|                                                              | New Clubs Dropped Clubs Gain/Loss Clubs |                  |                        |                |                    |                      |                     |                          |                             |                          |